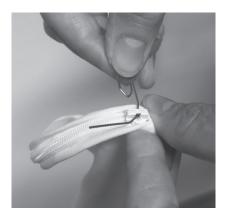

## How to use your refill?

Unzip the zipper of the pillow and take out the filled inner bag.

**STEP 2**Use a paperclip to open the zipper of the innerbag.

**STEP 3** Open the zipper.

Open the innerbag.

Warning! Due to static electricity the small micropearls will come out of the bag a bit. Keep your vacuum cleaner closeby.