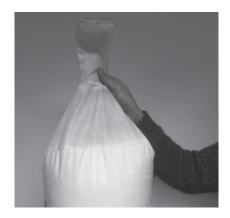

**STEP 5**Remove the sticky label on top of your doomoo refill bag and take out the filling tube.

**STEP 6**Cut off the top of the doomoo refill bag, just below the stitching.

**STEP 7**Fill the innerbag of your doomoo seat by holding the doomoo refill bag upside down.