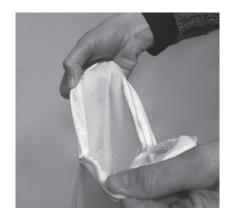

## How to use your refill?

Unzip the zipper of the pillow and take out the filled inner bag.

**STEP 2**Use a paperclip to open the zipper of the innerbag.

**STEP 3** Open the zipper.

Open the innerbag.

Warning! Due to static electricity the small micropearls will come out of the bag a bit. Keep your vacuum cleaner closeby.