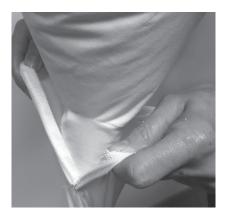

**STEP 5**Remove the sticky label on top of your doomoo refill bag and take out the filling tube.

**STEP 6**Cut off the top of the doomoo refill bag, just below the stitching.

**STEP 7**Fill the innerbag of your doomoo seat by holding the doomoo refill bag upside down.