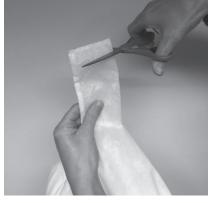

**STEP 5**Remove the sticky label on top of your doomoo refill bag and take out the filling tube.

**STEP 6**Cut off the top of the doomoo refill bag, just below the stitching.

**STEP 7**Fill the innerbag of your doomoo seat by holding the doomoo refill bag upside down.